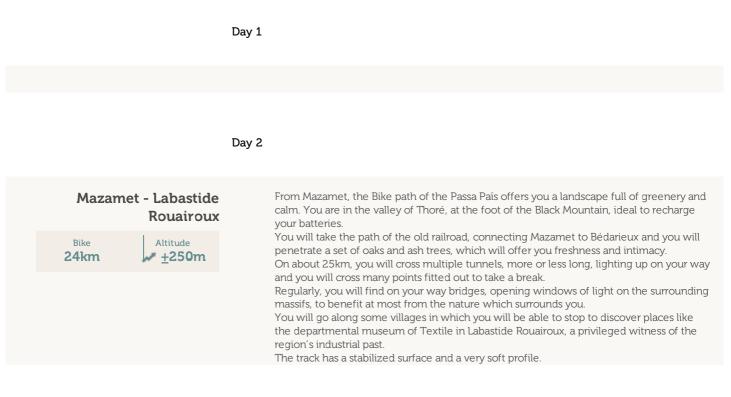

| Minimum age      | 1 year old            |
|                                |   | Reference        | PP0501                |
|                                |   |                  |                       |

### Itinerary

The Passa pais ! This old railroad line of the Haut Languedoc region has been 100% transformed into a secure bicycle path and will reveal all its secrets and beauty. As a family, a couple or with friends, you can ride the entire official route from Mazamet to Bédarieux in complete peace of mind. To allow you to appreciate this preserved territory to the maximum, we have planned a canoe descent on the Orb river and a hike in the magnificent Héric gorges. Short stages, magnificent landscapes, cozy accommodations, the conditions are met to raise the head and slow down.



| Labastide Rouairoux -<br>Mons la Trivalle<br>33km | You will leave behind the Montagne Noire and enter the Jaur valley.<br>The Passa Païs will then offer you new landscapes, transition between the Atlantic and the<br>Mediterranean climate. You will be surrounded by green oaks, pines and chestnut trees:<br>you are in the Hérault.<br>The horizon opens up before you and offers you new colors and new vegetation. Some<br>passages of higher level allow you to take height and to reach another point of view on<br>the nature which surrounds you.<br>While stopping at Saint Pons de Thomières, you will discover its abbey church classified as<br>a Historic Monument with its marble heart, formerly extracted from local quarries.<br>It is the largest Romanesque cathedral in the Occitan region.<br>You